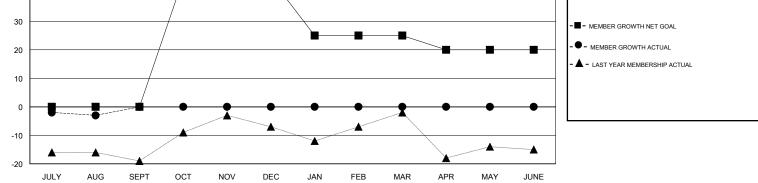

## GMT CA

| Clubs<br>RESULTS FOR 2017-2018 |   |   |   | Members<br>RESULTS FOR 2017-2018 |     |   |   |
|--------------------------------|---|---|---|----------------------------------|-----|---|---|
|                                |   |   |   |                                  |     |   |   |
| JULY/AUG/SEPT                  | 0 | 0 | 0 | JULY/AUG/SEPT                    | 0   | 4 | 7 |
| OCT/NOV/DEC                    | 1 | 0 | 0 | OCT/NOV/DEC                      | 45  | 0 | 0 |
| JAN/FEB/MAR                    | 0 | 0 | 0 | JAN/FEB/MAR                      | -20 | 0 | 0 |
| APR/MAY/JUNE                   | 0 | 0 | 0 | APR/MAY/JUNE                     | -5  | 0 | 0 |