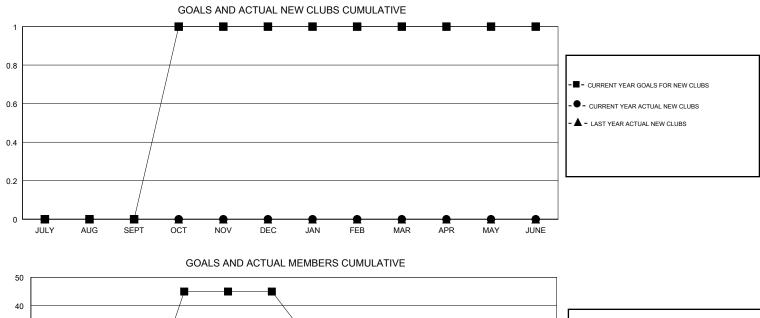

## GMT CA

| Clubs<br>RESULTS FOR 2017-2018 |   |   |   | Members<br>RESULTS FOR 2017-2018 |     |   |   |
|--------------------------------|---|---|---|----------------------------------|-----|---|---|
|                                |   |   |   |                                  |     |   |   |
| JULY/AUG/SEPT                  | 0 | 0 | 0 | JULY/AUG/SEPT                    | 0   | 4 | 7 |
| OCT/NOV/DEC                    | 1 | 0 | 0 | OCT/NOV/DEC                      | 45  | 0 | 0 |
| JAN/FEB/MAR                    | 0 | 0 | 0 | JAN/FEB/MAR                      | -20 | 0 | 0 |
| APR/MAY/JUNE                   | 0 | 0 | 0 | APR/MAY/JUNE                     | -5  | 0 | 0 |